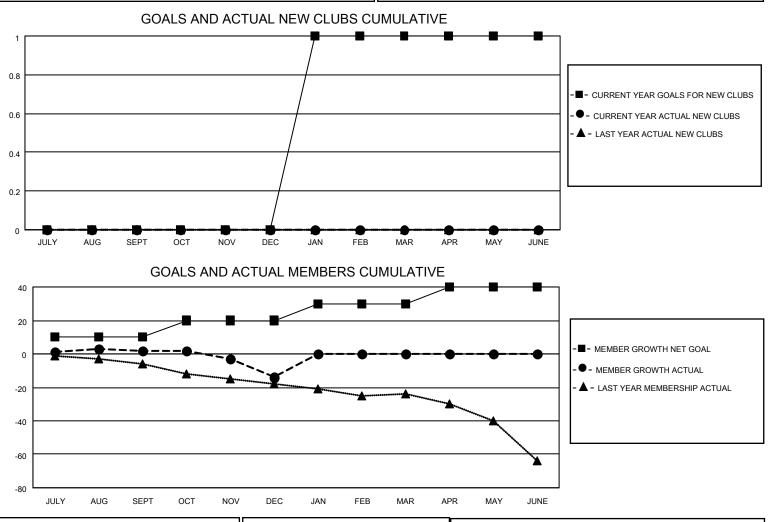

## LOCATION IOWA

**District 9 MC** 

Results as of: 12/31/2021

| Clubs                 |               |           |               | Members               |                        |                         |                                                    |
|-----------------------|---------------|-----------|---------------|-----------------------|------------------------|-------------------------|----------------------------------------------------|
| RESULTS FOR 2021-2022 |               |           |               | RESULTS FOR 2021-2022 |                        |                         |                                                    |
| QUARTER               | NEW CLUB GOAL | NEW CLUBS | DROPPED CLUBS | QUARTER               | BER GROWTH NET<br>GOAL | MEMBER GROWTH<br>ACTUAL | DROPPED<br>MEMBERS ACTUAL<br>(including transfers) |
| JULY/AUG/SEPT         | 0             | 0         | 0             | JULY/AUG/SEPT         | 10                     | 21                      | 19                                                 |
| OCT/NOV/DEC           | 0             | 0         | 1             | OCT/NOV/DEC           | 10                     | 13                      | 26                                                 |
| JAN/FEB/MAR           | 1             | 0         | 0             | JAN/FEB/MAR           | 10                     | 0                       | 0                                                  |
| APR/MAY/JUNE          | 0             | 0         | 0             | APR/MAY/JUNE          | 10                     | 0                       | 0                                                  |